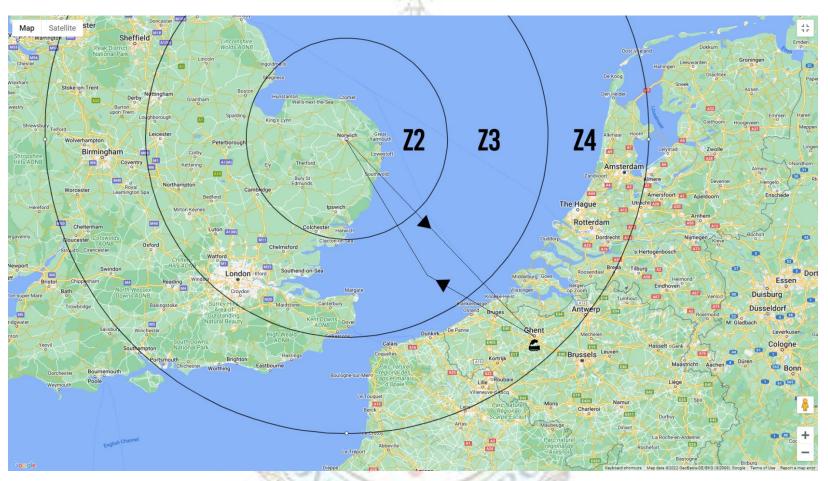

## TTN Online Campaign Mission 1 Campaign 3 – Ghent, Belgium – 1/2 April, 1944 Overall Stats

Synopsis

| 22 14 0 1 7 49% 2 KIA – 4 WIA – 7 POW 8 | A/C Assigned On Target 0 | Off Target | A/C Lost | Other (Note 1) | Bomb % | Casualties            | Enemy A/C Credited |
|-----------------------------------------|--------------------------|------------|----------|----------------|--------|-----------------------|--------------------|
|                                         | 22 14                    | 0          | 1        | 7              | 49%    | 2 KIA – 4 WIA – 7 POW | 8                  |
|                                         |                          |            | 1 C 11   |                | 1000   |                       | •                  |

## TTN Online Campaign Mission 1 Campaign 3 – Ghent, Belgium – 1/2 April, 1944 Overall Stats